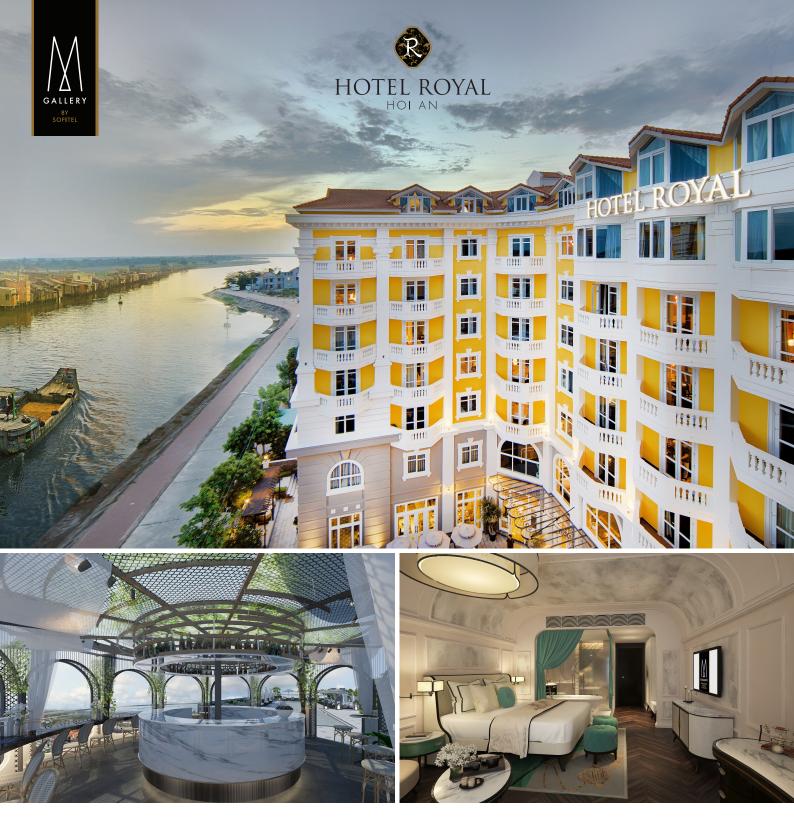

## LUXURY BOUTIQUE HOTEL OF HERITAGE AND ROMANCE

Located next to the majestic Old Quarter of Hoi An, UNESCO World Heritage Site and standing majestically alongside Thu Bon River, Hotel Royal Hoi An dazzles the eyes with elegant decorations and intuitive architecture combining the delicacy of Japanese touches and Indochine inspired design. Discover an impressive range of experiences at the hotel featuring 187 beautifully appointed rooms and suites, a rooftop bar and an infinity pool on the 8th floor, an Art-Nouveau outdoor pool on the ground level, a Japanese restaurant, an exclusive spa and so much more. This 5-star hotel brings boutique luxury to the banks of the tranquil Thu Bon River, whisking travellers away to another time and place.

### ACCOMMODATION

Each of 187 rooms and suites is well appointed with historical charm, modern reflection and a full set of facilities for your ultimate stay in Hoi An. Most of them possess a romantic balcony which opens up the view to the city or the river even more.

### **DINING & SOCIALIZING**

THE DECK HOI AN: the only rooftop bar in the heart of Hoi An with spectacular views of the ancient town, Thu Bon river. Capacity: 30 seats

Opening: 8:00 to 2:00 of the next day