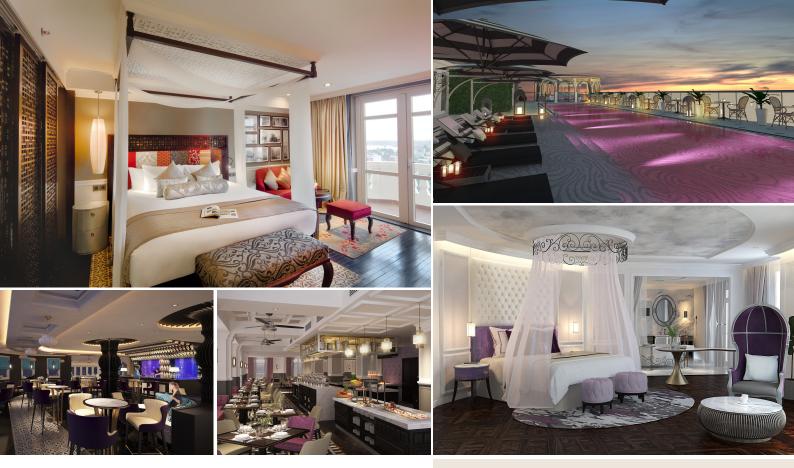

### ACCOMMODATION

Each of 187 rooms and suites is well appointed with historical charm, modern reflection and a full set of facilities for your ultimate stay in Hoi An. Most of them possess a romantic balcony which opens up the view to the city or the river even more.

# **MEETING & EVENTS**

THE ROOFTOP INFINITY POOL

| Specifications |                    | THU BON<br>BALLROOM | board<br>Room 1 | BOARD<br>ROOM 2 |
|----------------|--------------------|---------------------|-----------------|-----------------|
| Dimension      | L x W (m)          | 22.5 x 11.4         | 4.2 x 3.4       | 4.5 x 3.4       |
|                | Area (sqm)         | 245                 | 12              | 15              |
|                | Ceiling (m)        | 2                   | 2               | 2               |
| Capacity       | Capacity           | 200                 |                 |                 |
|                | Classroom          | 120                 |                 |                 |
|                | U-shape            | 80                  |                 |                 |
|                | Board Room         | 80                  |                 |                 |
|                | Banquet            | 150                 |                 |                 |
|                | Cocktail Reception | 150                 |                 |                 |

### **DINING & SOCIALIZING**

THE DECK HOI AN: the only rooftop bar in the heart of Hoi An with spectacular views of the ancient town, Thu Bon river. Capacity: 30 seats

Opening: 8:00 to 2:00 of the next day

Capacity: 17 seats Opening: 6:30 to 22:30

RIVER BAR: cozy by day and chic by night with flowing lounge sounds and refreshing cocktails.

Capacity: 44 seats Opening: 11:00 to midnight

FAIFO RESTAURANT: all day dining with luxury indoor and outdoor seatings.

Capacity: 154 seats Opening: 6:30 to 22:30

WAKAKU RESTAURANT: the first ever high-end Japanese

restaurant in town. Capacity: 40 seats Opening: 18:00 to 22:00