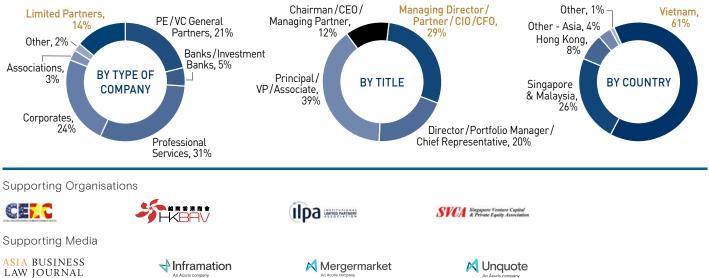

Demographics of the AVCJ Vietnam Forum:

200+ Attendees **30+** Expert speakers 10 Countries

Co-Sponsors -

140+ Organisations 70+ Senior industry professionals

CPD CERTIFIED The CPD Certification CERTIFIED BY THE CPD CERTIFICATION SERVICE